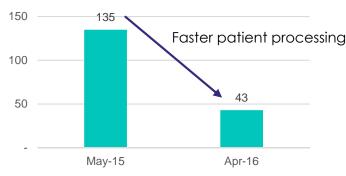

#### Performance improvement metrics

# After implementation of the Enlighten platform, there were significant performance improvements