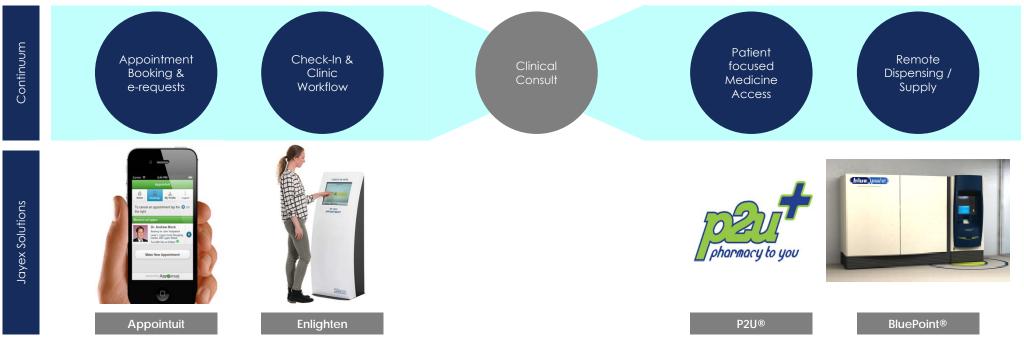

## Solid capability base

Jayex has developed a robust baseline of operational capability

| Platform Features                                                                                                                                                                |                                                                                                                                                                                                                                                                                                                       |                                                                                                                                    |                                                                                                                                                                                                                                                                 |
|----------------------------------------------------------------------------------------------------------------------------------------------------------------------------------|-----------------------------------------------------------------------------------------------------------------------------------------------------------------------------------------------------------------------------------------------------------------------------------------------------------------------|------------------------------------------------------------------------------------------------------------------------------------|-----------------------------------------------------------------------------------------------------------------------------------------------------------------------------------------------------------------------------------------------------------------|
| In-market                                                                                                                                                                        | In-market                                                                                                                                                                                                                                                                                                             | Launching                                                                                                                          | Planned 2017 launch                                                                                                                                                                                                                                             |
| Appointuit                                                                                                                                                                       | Enlighten                                                                                                                                                                                                                                                                                                             | P2U®                                                                                                                               | BluePoint®                                                                                                                                                                                                                                                      |
| <ul> <li>Online appointment booking</li> <li>Patient engagement and<br/>CRM</li> <li>SMS and email patient<br/>contact</li> <li>Prescription and doctor<br/>referrals</li> </ul> | <ul> <li>Patient self-arrival and<br/>check-in</li> <li>Wayfinding</li> <li>Surveys, questionnaires and<br/>consents</li> <li>Patient calling and journey<br/>tracking</li> <li>51 languages available</li> <li>Patient data self-updating</li> <li>Full integration with clinical<br/>management software</li> </ul> | <ul> <li>Express pickup or delivery of prescription medicines</li> <li>Easy and convenient prescription repeat ordering</li> </ul> | <ul> <li>Secured and remote<br/>dispensing of prescription<br/>medicines</li> <li>Extends geographic reach of<br/>pharmacies</li> <li>24/7 access to medicines<br/>away from traditional brick-<br/>and-mortar pharmacies</li> <li>Patent protection</li> </ul> |
| Jayex Cor                                                                                                                                                                        | -                                                                                                                                                                                                                                                                                                                     | Accr                                                                                                                               | editation                                                                                                                                                                                                                                                       |
| <ul> <li>6,500+ patient check-in and calling platforms deployed in UK<br/>and Australia</li> </ul>                                                                               |                                                                                                                                                                                                                                                                                                                       | <ul> <li>HL7 - standard for exchange</li> <li>ISO27001 - information security</li> </ul>                                           |                                                                                                                                                                                                                                                                 |

#### Jayex listed on the ASX in December 2015 raising A\$8.0m of new capital

- Jayex Healthcare operates a portfolio of integrated healthcare service delivery platforms:
  - Enlighten patient workflow platform
  - Appointuit patient engagement solution
  - P2U<sup>®</sup> prescription delivery services
  - BluePoint<sup>®</sup> Remote Dispensing Terminal
- These platforms offer an '*end to end*' and '*state of the art*' solution to provide:
  - greater choice & convenience to patients; and
  - increased productivity & profitability for healthcare professionals