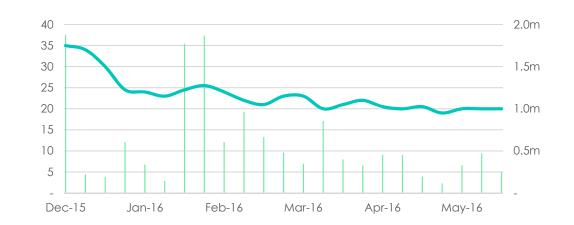

Trading Price & Volume

| Key Financial Metrics      |          |  |
|----------------------------|----------|--|
| Share Price                | 20c      |  |
| Shares Outstanding         | 151.0m   |  |
| Trading Range Since IPO    | 19 – 35c |  |
| Market Capitalisation      | A\$30.2m |  |
| Net Cash (at 31 Mar. 2016) | A\$3.0m  |  |
| Enterprise Value           | A\$27.2m |  |