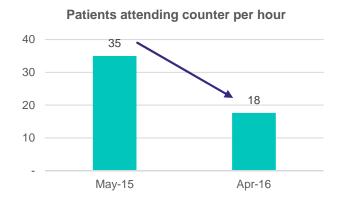

#### Performance improvement metrics

# After implementation of the Enlighten platform, there were significant performance improvements