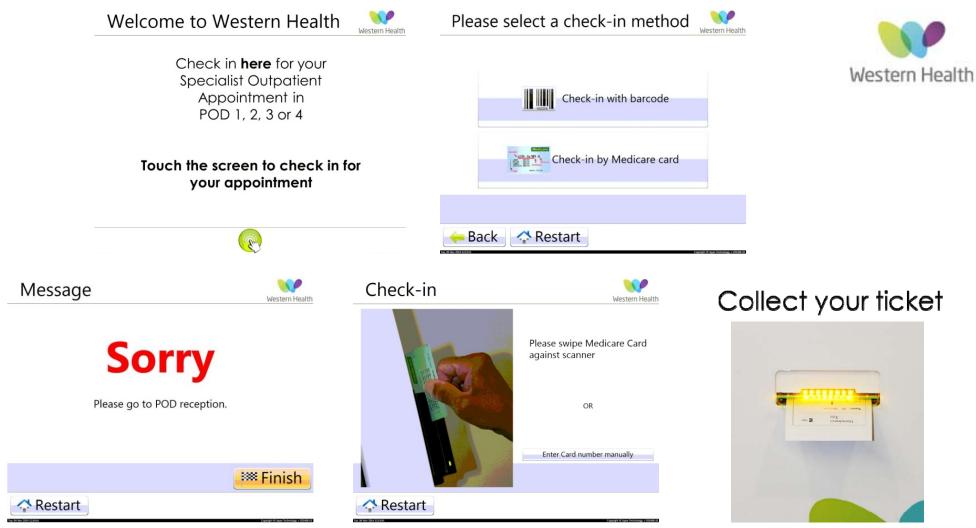

#### Western Health Sunshine Hospital

## **Sunshine Hospital**

- o Our first Australian hospital contract
- o Completed on time and on budget

## What needed solving

- o Remove the queues
- o Unattended reception areas
- Over 20 clinics operating over five days
- o Variety of pre-appointment activities
- o Time consuming check-in process
- o Multi Lingual requirements
- o Ad hoc reporting
- o Patient calling
- o Multiple clinics across 4 pods
- o iPM integration (bi-directional HL7 messaging)

## The Jayex solution