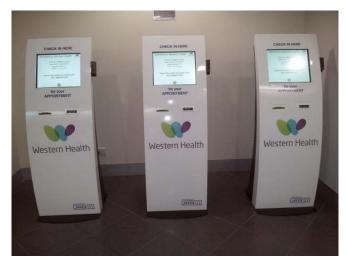

#### Western Health Sunshine Hospital

## **Sunshine Hospital**

- o Our first Australian hospital contract
- o Completed on time and on budget

## What needed solving

- o Remove the queues
- o Unattended reception areas
- Over 20 clinics operating over five days
- o Variety of pre-appointment activities
- o Time consuming check-in process
- o Multi Lingual requirements
- o Ad hoc reporting
- o Patient calling
- o Multiple clinics across 4 pods
- o iPM integration (bi-directional HL7 messaging)

## The Jayex solution