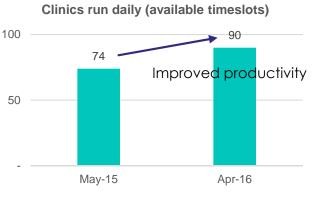

#### Performance improvement metrics

# After implementation of the Enlighten platform, there were significant performance improvements