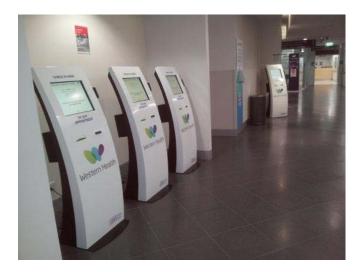

#### Western Health Sunshine Hospital

## **Sunshine Hospital**

- o Our first Australian hospital contract
- o Completed on time and on budget

## What needed solving

- o Remove the queues
- o Unattended reception areas
- Over 20 clinics operating over five days
- o Variety of pre-appointment activities
- o Time consuming check-in process
- o Multi Lingual requirements
- o Ad hoc reporting
- o Patient calling
- o Multiple clinics across 4 pods
- o iPM integration (bi-directional HL7 messaging)

## The Jayex solution